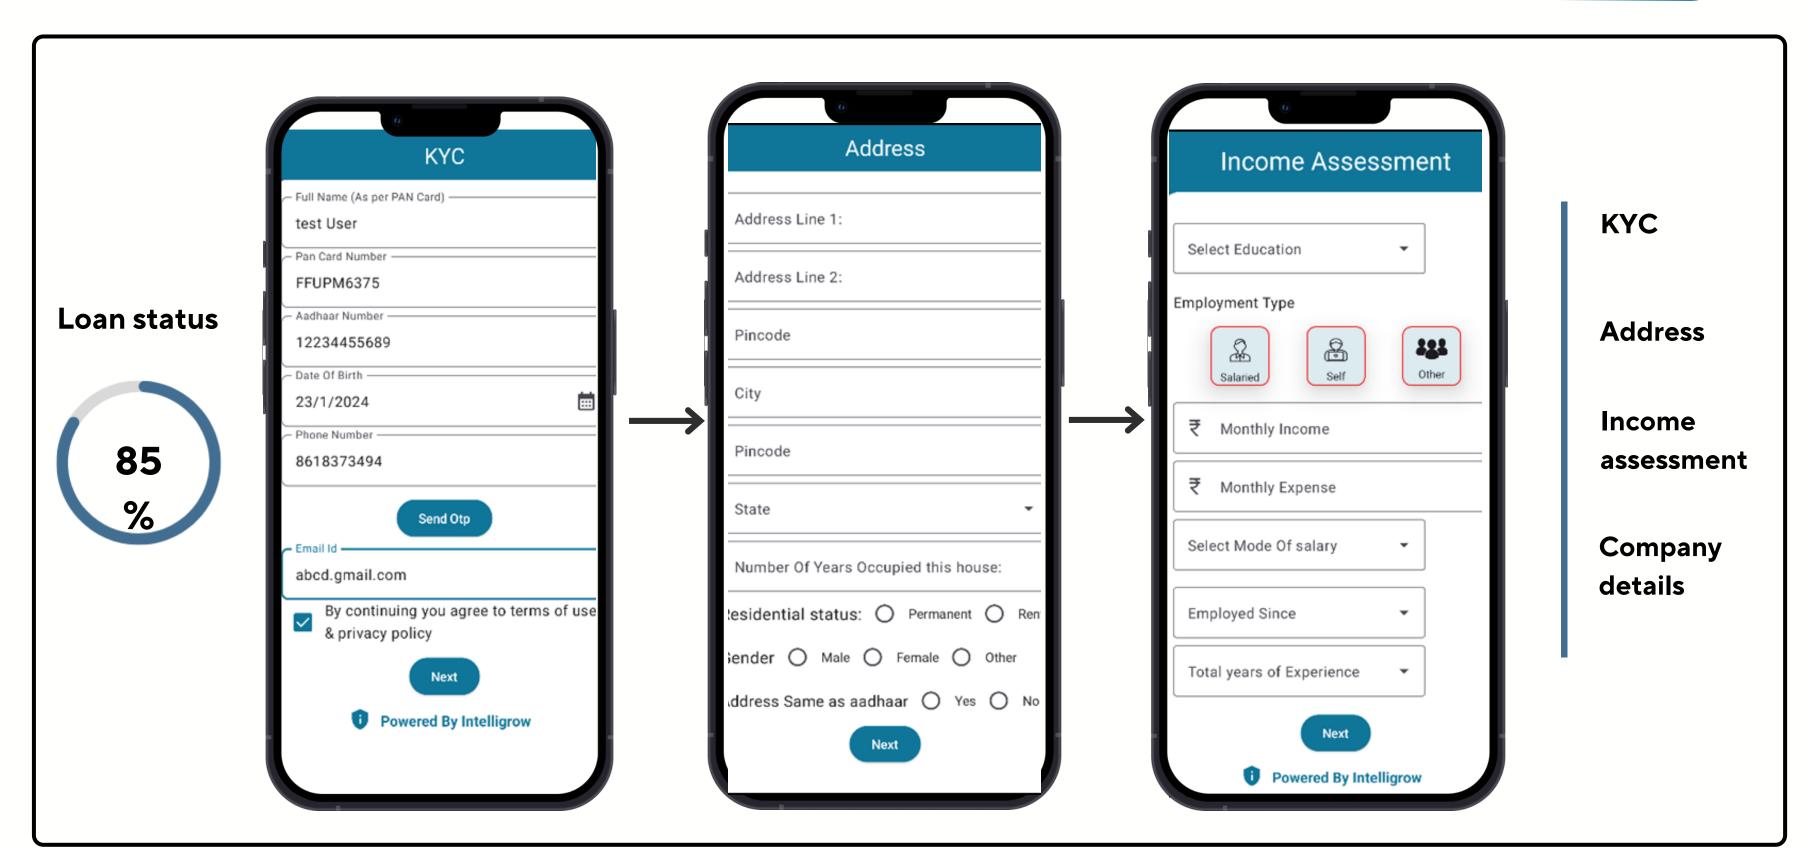

#### **KYC: Client verirication**

- Pan validation
- Aadhaar validation
- Phone number verification
- Email verification
- Dashboard

#### Address

Capturing of address through manually or through aadhaar portal

#### Income assessment

Capture education, current income vs expenses.

#### Employment details

Capture company address and other details